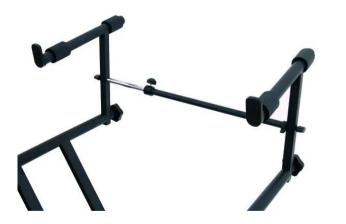

## **Expansion for Keyboard Stands**

Extension for keyboard stands

#### Features:

- For another keyboard
- Stable
- Width adjustable
- Black
- All parts pre-assembled
- For tubes with a inner diameter of 24 to 27 mm
- Lay-on arm (HxL): 340 x 350 mm
- Crossbeam, adjustable: 410 to 740 mm