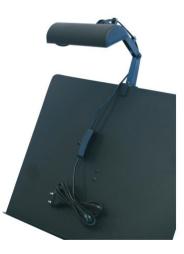

## **Orchestra stand light**

Only illuminates where desired

# **Orchestra stand light**

Only illuminates where desired

#### Features:

- Lamp with screw fastening for universal use
- Mountable for all stands up to 20 mm
- For the illumination for orchestra stands, turntables, mixers, casino tables and more
- 3-fold lamp arm steplessly adjustable via swivel joint and fixation screws
- Portable lighting for any user in any situation
- Ready for connection with power plug
- Elegant design
- ON/OFF switch
- High-quality reflector
- For 230V/25W E-14 tube lamp