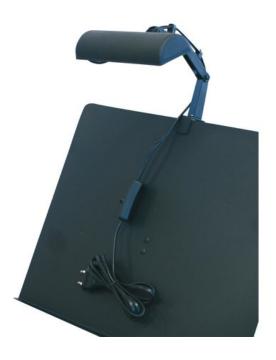

## **OMNITRONIC** Orchestra stand light

Only illuminates where desired

Art. No.: 60006900 GTIN: 4026397236040

#### Features:

- Lamp with screw fastening for universal use
- Mountable for all stands up to 20 mm
- For the illumination for orchestra stands, turntables, mixers, casino tables and more
- 3-fold lamp arm steplessly adjustable via swivel joint and fixation screws
- Portable lighting for any user in any situation
- Ready for connection with power plug
- Elegant design
- ON/OFF switch
- High-quality reflector
- For 230V/25W E-14 tube lamp

### **Technical specifications:**

| Power supply:          | 230 V AC, 50 Hz   |
|------------------------|-------------------|
| Power consumption:     | 25,00 W           |
| Type (general stands): | Accessory         |
| Dimensions:            | Width: 29 cm      |
|                        | Depth: 7 cm       |
|                        | Height: 18 cm     |
| Dimensions:            | 290 x 180 x 70 mm |
| Weight:                | 0.35 kg           |