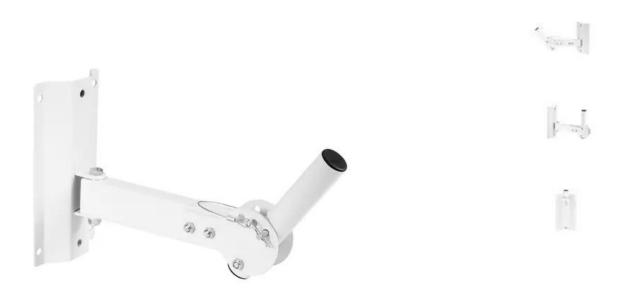

## OMNITRONIC WH-1L Wall Mounting 25 kg max white

Long wall mount for speakers, swivel and tiltable, maximum load 25 kg

Art. No.: 60004623 GTIN: 4026397707922

List price: 39.15 €

incl. 19% VAT.

## Features:

- For speaker systems up to 38 cm (15")
- Arm length 380 mm
- Movable and tiltable

## **Technical specifications:**

| Maximum carrying capacity: | 25 kg                    |
|----------------------------|--------------------------|
| Attachment system:         | Tube: Ø 35mm             |
| Type (general stands):     | Wallmount (speakerboxes) |
| Material:                  | Steel (powder-coated)    |
| Color:                     | White, painted           |
| Dimensions:                | Width: 13,5 cm           |
|                            | Depth: 38 cm             |
|                            | Height: 25 cm            |
| Weight:                    | 2,10 kg                  |