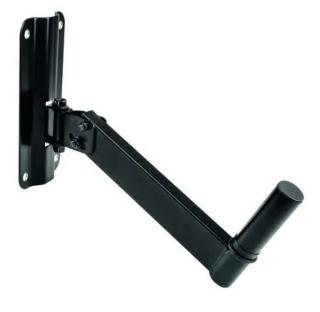

# **OMNITRONIC WH-3 Wall Mounting for Speakers**

Wall mount for speaker systems, pivotable and tiltable, maximum load 20 kg

#### Features:

- For speaker systems up to 20 kg
- Movable and tiltable
  Package contents
- 1 x device, 1 x user manual

#### **Technical specifications:**

| 20 kg                    |                                                                                                                                  |
|--------------------------|----------------------------------------------------------------------------------------------------------------------------------|
| Ø 35mm                   |                                                                                                                                  |
| Wallmount (speakerboxes) |                                                                                                                                  |
| Steel (powder-coated)    |                                                                                                                                  |
| Black, painted           |                                                                                                                                  |
| Width: 12 cm             |                                                                                                                                  |
| Depth: 38,5 cm           |                                                                                                                                  |
| Height: 25 cm            |                                                                                                                                  |
| 1,67 kg                  |                                                                                                                                  |
|                          | Ø 35mm<br>Wallmount (speakerboxes)<br>Steel (powder-coated)<br>Black, painted<br>Width: 12 cm<br>Depth: 38,5 cm<br>Height: 25 cm |