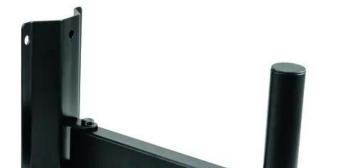

## **OMNITRONIC WH-1L Wall Mounting 25 kg max**

Long wall mount for speakers, swivel and tiltable, maximum load 25 kg

Art. No.: 60004618

GTIN: 4026397588750

List price: 35.58 €

incl. 19% VAT.

## Features:

- For speaker systems up to 38 cm (15")
- Arm length 380 mm
- Movable and tiltable

## **Technical specifications:**

| Maximum carrying capacity: | 25 kg                                        |
|----------------------------|----------------------------------------------|
| Attachment system:         | Tube: Ø 35mm                                 |
| Type (general stands):     | Wallmount (speakerboxes)                     |
| Material:                  | Steel (powder-coated); steel (powder-coated) |
| Color:                     | Black, painted                               |
| Dimensions:                | Width: 13,5 cm                               |
|                            | Depth: 38 cm                                 |
|                            | Height: 25 cm                                |
| Weight:                    | 2,00 kg                                      |