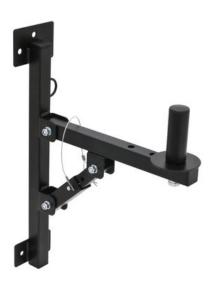

## **OMNITRONIC WH-2 Wall-Mounting 40 kg max**

Mount for speaker systems with displaceable flange

Art. No.: 60004617 GTIN: 4026397503951

#### Features:

- Wall support for speaker system with flange

- Tiltable

- 3 mounting positions for the flange available

## **Technical specifications:**

| Maximum carrying capacity: | 40 kg                    |  |
|----------------------------|--------------------------|--|
| Type (general stands):     | Wallmount (Speakerboxes) |  |
| Material:                  | Steel (powder-coated)    |  |
| Dimensions:                | Width: 10 cm             |  |
|                            | Depth: 37 cm             |  |
|                            | Height: 48,5 cm          |  |
| Weight:                    | 2,35 kg                  |  |