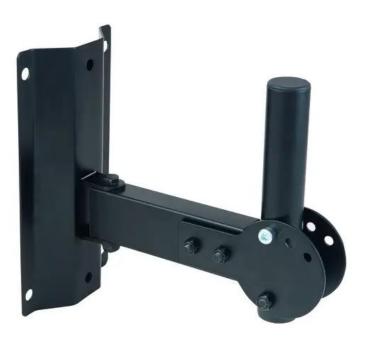

## **OMNITRONIC WH-1 Wall Mounting 30 kg max**

Mount for speaker systems, movable and tiltable, maximum load 30 kg

Art. No.: 60004616 GTIN: 4026397503944

#### Features:

- For speaker systems up to 38 cm (15")
- Arm length 280 mm
- Movable and tiltable
- With panning and tilting mounting bracket for ceiling or wall installation in most varying angles Package contents
- 1 x mounting material, 1 x holder, 1 x user manual

## Technical specifications:

| Maximum carrying capacity: | 30 kg                                                                                           |
|----------------------------|-------------------------------------------------------------------------------------------------|
| Attachment system:         | Ø 35mm                                                                                          |
|                            | Panning and tilting mounting bracket for ceiling or<br>wall installation in most varying angles |
| Type (general stands):     | Wallmount (speakerboxes)                                                                        |
| Material:                  | Steel (powder-coated)                                                                           |
| Color:                     | Black, painted                                                                                  |
| Dimensions:                | Width: 13,5 cm                                                                                  |
|                            | Depth: 28 cm                                                                                    |
|                            | Height: 25 cm                                                                                   |
| Weight:                    | 1,85 kg                                                                                         |