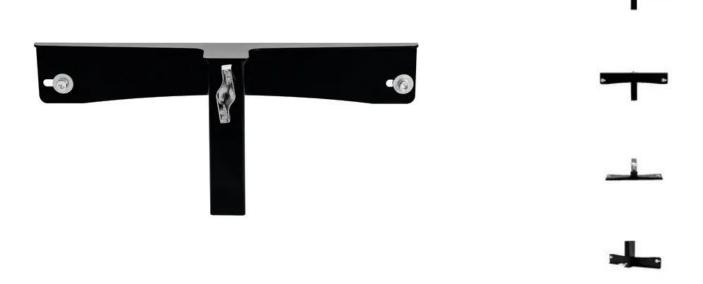

## **GUIL PTR-33 Screen Adaptor for Loudspeaker Stands**

Mounting adaptor to attach TV screens to loudspeaker stands

Art. No.: 60004613 GTIN: 4026397618587

#### Features:

- Quick and easy installation
- All necessary mounting material included
- Material: steel with black anti-scratch finish
- Made in Europe

#### **Technical specifications:**

| Maximum carrying capacity: | 30 kg                 |  |
|----------------------------|-----------------------|--|
| Attachment system:         | Ø 35mm                |  |
| Type (general stands):     | Accessory             |  |
| Material:                  | Steel (powder-coated) |  |
| Color:                     | Black                 |  |
| Dimensions:                | Width: 44 cm          |  |
|                            | Depth: 13,50 cm       |  |
|                            | Height: 18,50 cm      |  |
| Weight:                    | 1,90 kg               |  |
|                            |                       |  |