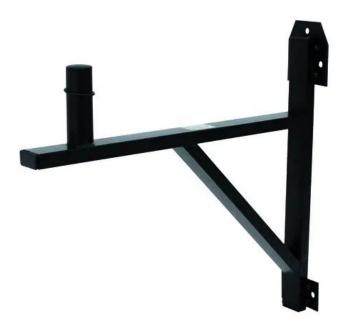

## **OMNITRONIC WH-4 Wall-Mounting 25 kg max**

Extremely stable wall-mounting for speakers systems, maximum load 25 kg

Art. No.: 60004610 GTIN: 4026397417807

#### Features:

- For speaker systems up to 25 kg
- Suitable for 35 mm standard flange
- Black lacquered steel version

### **Technical specifications:**

| Maximum carrying capacity: | 25 kg                    |
|----------------------------|--------------------------|
| Type (general stands):     | Wallmount (speakerboxes) |
| Material:                  | Steel (powder-coated)    |
| Dimensions:                | Width: 9 cm              |
|                            | Depth: 51 cm             |
|                            | Height: 47 cm            |
| Weight:                    | 1,41 kg                  |
| Material:                  | Steel                    |
| Maximum load:              | 25 kg                    |
| Pin (D x L):               | 35 x 100 mm              |
|                            |                          |