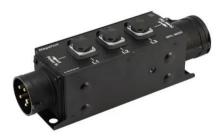

## **RPL-16 MK2 Power Distributor**

Rigport CEE line

Art. No.: 60003865 GTIN: 4026397656459

List price: 201.11 € incl. 19% VAT.

## **RPL-16 MK2 Power Distributor**

Rigport CEE line

**Art. No.: 60003865** GTIN: 4026397656459

## Features:

- For more robust ground applications
- Black CEE connectors for unobtrusive use (e.g. stage, active PA system)
- Processibility of existing cables
- Easy installation compared with conventional wiring
- Various mounting options for safety, standard coupler, RPL clamp or pipe clamps
- A separate system for each application (1 phase, 3 phases 16 A or 40 A)
- Individual ports in the main line are easily replaceable, e.g. against ports within function as dimmers, switch, motor controllers, DMX splitters
- Made in Europe
- For application areas such as: Theater; Trade fair and shop fitting
- Application possibility: Standing; suspended Package contents
- 1 x device