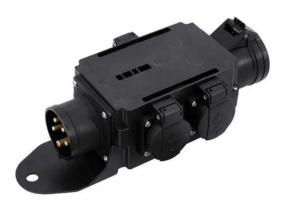

## **RPL-16S Power Distributor**

Rigport CEE line

Art. No.: 60003857 GTIN: 4011160608360

## **RPL-16S Power Distributor**

Rigport CEE line

**Art. No.: 60003857** GTIN: 4011160608360

## Features:

- CEE In + Out, 3 x safty plug
- Technical specifications: 1.5 mm<sup>2</sup>, 3 x 16 A, 400 g
- For more robust ground applications
- Black CEE connectors for unobtrusive use (e.g. stage, active PAsystem...)
- Powercon protected (IP54, closed)
- Processibility of existing cables
- Designed for use in flexible rig/theater/fair
- Extremely small less than 50 mm so that it does not exceed the trusspipe
- Invisible use in theaters, moving trusses, fair ...
- Easy installation compared with conventional wiring
- Fast installation only by clipping to trusspipe
- Strain relief
- International use
- If an error occurs very quickly interchangeable
- A separate system for each application (1 phase, 3 phases 16 A or 40 A)