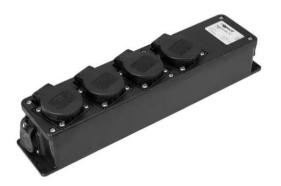

## L-1S4-T1 Power Distributor

**Rigport baseline** 

Art. No.: 60003854 GTIN: 4026397684483

# L-1S4-T1 Power Distributor

Rigport baseline

#### Art. No.: 60003854 GTIN: 4026397684483