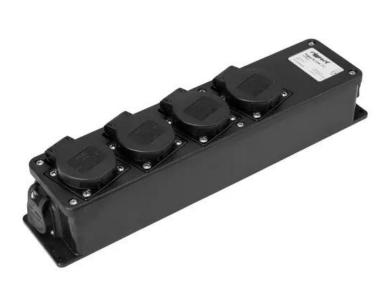

# **RIGPORT L-1S4-T1 Power Distributor**

Rigport baseline

Art. No.: 60003854

GTIN: 4026397684483

**List price: 117.81 €** 

incl. 19% VAT.

# **Technical specifications:**

| Power connection: | Mains input via PowerCON TRUE (M) mounting version         |
|-------------------|------------------------------------------------------------|
| Power output:     | 4 x safety contact (F), hinged lid mounting version Bypass |
|                   | 1 x PowerCON TRUE (F) mounting version                     |
| Dimensions:       | Length: 34,5 cm                                            |
|                   | Width: 7,5 cm                                              |
|                   | Height: 7,5 cm                                             |
| Weight:           | 0,66 kg                                                    |