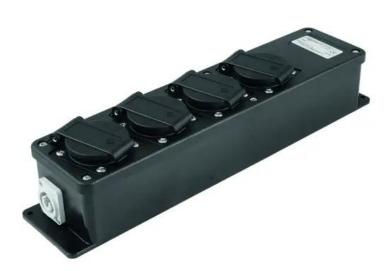

## **RIGPORT L-1S4 Power Distributor**

Rigport baseline

Art. No.: 60003852

GTIN: 201119900117

**List price: 106.98 €** 

incl. 19% VAT.

## **Technical specifications:**

| Power connection: | Mains input via PowerCON (blue), mounting version                                            |
|-------------------|----------------------------------------------------------------------------------------------|
| Power output:     | 1 x PowerCON (gray), mounting version<br>4 x safety contact (F), hinged lid mounting version |
| Weight:           | 0,64 kg                                                                                      |