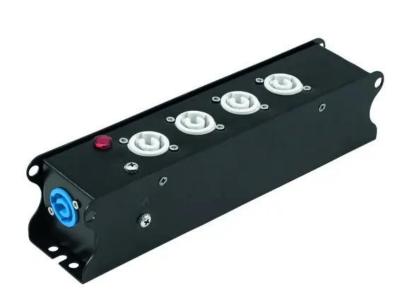

# **EUROLITE SAB-42X Power Split Box**

Heavy-duty power distributor with P-Con input and output

**Art. No.: 60003760** GTIN: 4026397586374

List price: 71.28 €

incl. 19% VAT.

### Features:

- Designed for flexible use on stage or rig
- Truss attachment option (M10 inside thread)
- Robust steel housing

# **Technical specifications:**

| Power supply:         | 230 V AC, 50 Hz                                |
|-----------------------|------------------------------------------------|
| Power consumption:    | 4600 W                                         |
| Output current:       | Max. 20 A                                      |
| Power connection:     | Mains input via P-Con (blue), mounting version |
| Power output:         | 5 x P-Con (gray), mounting version             |
| Phase status display: | 1                                              |
| Dimensions:           | Length: 24,5 cm                                |
|                       | Width: 5,5 cm                                  |
|                       | Height: 6,0 cm                                 |
| Weight:               | 0,67 kg                                        |