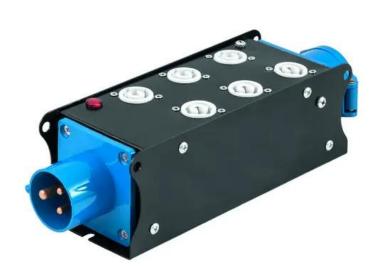

## **EUROLITE SAB-62X Power Split Box**

Heavy-duty power distributor with CEE input and output

Art. No.: 60003755

GTIN: 4026397586435

List price: 95.08 €

incl. 19% VAT.

## **Technical specifications:**

| Power supply:      | 230 V AC, 50 Hz                                                                  |
|--------------------|----------------------------------------------------------------------------------|
| Power connection:  | Mains input via CEE 16A 3-pol (M) recessed mounting                              |
| Power output:      | 6 x PowerCON (gray), mounting version<br>1 x CEE 16A 3-pol (F) recessed mounting |
| Attachment system: | M10 thread                                                                       |
| Material:          | Steel                                                                            |
| Color:             | Black                                                                            |
| Dimensions:        | Length: 28 cm<br>Width: 9 cm<br>Height: 7,5 cm                                   |
| Weight:            | 0,99 kg                                                                          |