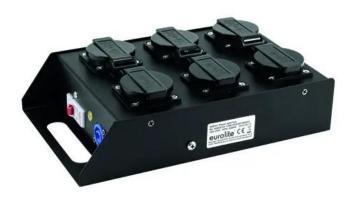

# **EUROLITE SAB-61 Power Split Box**

Heavy-duty power distributor with P-Con input and output

Art. No.: 60003745

GTIN: 4026397586503

**List price: 106.98 €** 

incl. 19% VAT.

#### Features:

- Designed for flexible use on stage
- Robust steel housing

### **Technical specifications:**

| Power supply:         | 230 V AC, 50 Hz                                           |
|-----------------------|-----------------------------------------------------------|
| Power connection:     | Mains input via P-Con (blue), mounting version            |
| Power output:         | 6 x safety contact (F), hinged lid mounting version fused |
|                       | 1 x P-Con (gray), mounting version Bypass                 |
| Protection:           | 1 x circuit breaker C 16A 1-pol                           |
| Phase status display: | 1                                                         |
| Dimensions:           | Length: 26,2 cm                                           |
|                       | Width: 17 cm                                              |
|                       | Height: 7,5 cm                                            |
| Weight:               | 1,52 kg                                                   |