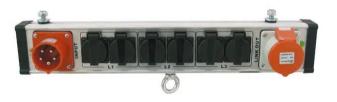

#### Features:

- 1 x 5-pin 16 A CEE input
- 1 x 5-pin 16 A CEE output
- With 6 flap safety plugs
- Incl. two safety eyelets
- Robust aluminum profile housing