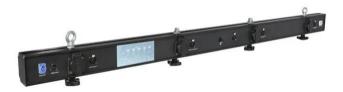

#### Features:

- Makes the installation of your lighting system really easy
- Fully wired with DMX-splitter
- 1.50 meters
- With 4 spot connections
- With 4 flap safety-plugs
- With 4 DMX connectors
- Connection via Powercon In/Out-socket