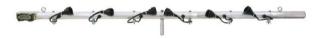

## AB-616-R Alu-Bar 2m IN round

For problem-free installations - round version!

#### Features:

- Makes the installation of your lighting system really easy
- Installed directly at the stand or crossbeam
- Fully wired
- With 6 spot connections
- With 6 safety connectors
- Connection via 16-pin In-socket