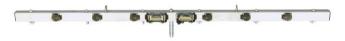

### AB-616X Alu-Bar 2m 16pin IN/OUT

For problem-free installations

#### Features:

- Makes the installation of your lighting system really easy
- Installed directly at the stand or crossbeam
- Fully wired
- With 6 spot connections
- With 6 flap safety-plugs
- Connection via 16-pin In/Out-socket