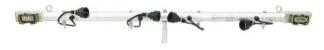

## AB-410X-R Alu-bar 1.5m IN/OUT

For problem-free installations - round version!

#### Features:

- Makes the installation of your lighting system really easy
- Installed directly at the stand or crossbeam
- Fully wired
- With 4 spot connections
- With 4 safety-connectors
- Connection via 10-pin In-socket