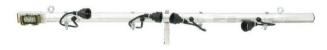

### AB-410-R Alu-bar 1.5m IN (round)

For problem-free installations - round version!

#### Features:

- Makes the installation of your lighting system really easy
- Installed directly at the stand or crossbeam
- Fully wired
- With 4 spot connections
- With 4 safety-connectors
- Connection via 10-pin In-socket