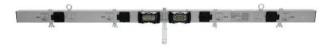

#### Features:

- Makes the installation of your lighting system really easy
- Installed directly on the stand or crossbeam
- Fully wired
- With 4 spot connections
- With 4 flap safety-plugs
- Connection via 10-pin In/Out-socket