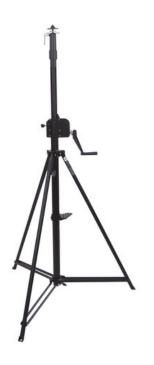

## **EUROLITE STW-300A Winch-driven stand300cm**

High-quality winch-stand

Art. No.: 60000840

GTIN: 4026397162684

#### Features:

- Made of aluminum
- Ideal for mobile, professional lighting-systems or PA-systems
- Easy handling
- Connection hole D= 30 mm for connecting cross beam adapter up to a diameter of 30 mm

### **Technical specifications:**

| 35 kg                            |
|----------------------------------|
| 25 kg                            |
| Winch-driven stand               |
| DIN 15560-27, DIN EN ISO 12100-2 |
| CE                               |
| 2                                |
| 35 kg                            |
| 25 kg                            |
| 2.80 m                           |
| 1.70 m                           |
| D = 30 mm                        |
| D = 1.11 m                       |
|                                  |