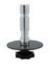

### EUROLITE TV-12 TV Spigot M12 w/head Screw

TV spigot (28 mm) with mounting plate, M12 thread and knurled head screw

Art. No.: 60000730 GTIN: 4026397659542

#### Features:

- Adapter for installing a spot, speaker system etc. on a stand
- With knurled head screw
- TV spigot
- M12 thread

#### **Technical specifications:**

| 50 kg              |                                                                                                                                  |
|--------------------|----------------------------------------------------------------------------------------------------------------------------------|
| 100 kg             |                                                                                                                                  |
| TV spigot Ø 28mm   |                                                                                                                                  |
| Accessory          |                                                                                                                                  |
| Steel              |                                                                                                                                  |
| 3 mm Ø 11 cm       |                                                                                                                                  |
| M12 thread x 25 mm |                                                                                                                                  |
| Length: 11 cm      |                                                                                                                                  |
| Width: 11 cm       |                                                                                                                                  |
| Height: 16 cm      |                                                                                                                                  |
| 810 g              |                                                                                                                                  |
|                    | 100 kg   TV spigot Ø 28mm   Accessory   Steel   3 mm Ø 11 cm   M12 thread x 25 mm   Length: 11 cm   Width: 11 cm   Height: 16 cm |