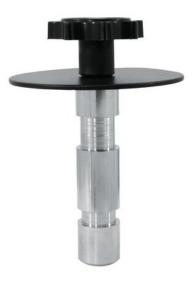

### EUROLITE TV-12 TV Spigot M12 w/head Screw

TV spigot (28 mm) with mounting plate, M12 thread and knurled head screw

Art. No.: 60000730 GTIN: 4026397659542

#### Features:

- Adapter for installing a spot, speaker system etc. on a stand
- With knurled head screw
- TV spigot
- M12 thread

#### **Technical specifications:**

| 50 kg              |                                                                                                                                  |
|--------------------|----------------------------------------------------------------------------------------------------------------------------------|
| 100 kg             |                                                                                                                                  |
| TV spigot Ø 28mm   |                                                                                                                                  |
| Accessory          |                                                                                                                                  |
| Steel              |                                                                                                                                  |
| 3 mm Ø 11 cm       |                                                                                                                                  |
| M12 thread x 25 mm |                                                                                                                                  |
| Length: 11 cm      |                                                                                                                                  |
| Width: 11 cm       |                                                                                                                                  |
| Height: 16 cm      |                                                                                                                                  |
| 810 g              |                                                                                                                                  |
|                    | 100 kg   TV spigot Ø 28mm   Accessory   Steel   3 mm Ø 11 cm   M12 thread x 25 mm   Length: 11 cm   Width: 11 cm   Height: 16 cm |