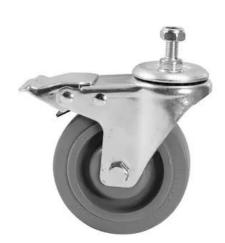

# **EUROLITE Swivel Castor for STV-250 with Brake**

Lockable swivel castor

Art. No.: 59007131

GTIN: 4026397717303

List price: 17.73 €

incl. 19% VAT.

### Features:

- Double-action brake (wheel and swivel)
- Housing made of steel, zinc-plated

## **Technical specifications:**

| <del>-</del>    |                   |  |
|-----------------|-------------------|--|
| Color:          | Grey              |  |
| Mounting screw: | M10               |  |
| Dimensions:     | Length: 14 cm     |  |
|                 | Width: 5,5 cm     |  |
|                 | Height: 16 cm     |  |
|                 | Diameter: Ø 10 cm |  |
| Weight:         | 0,75 kg           |  |