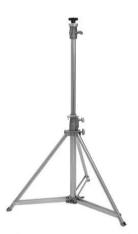

## STV-200 Follow Spot Stand, Stainless Steel

PRO version with ball bearing head, maximum load 50 kg, maximum height 160 cm

**Art. No.: 59007123** GTIN: 4026397646115

The article is no longer in our assortment.

# STV-200 Follow Spot Stand, Stainless Steel

PRO version with ball bearing head, maximum load 50 kg, maximum height 160 cm

**Art. No.: 59007123** GTIN: 4026397646115

#### Features:

- Professional follow stand for mobile lighting systems
- Stand head lies on a ball-bearing
- Heavy-duty stainless steel version for extra stability and safety
- Easy handling
- Safety ring for height adjustment
- Adjustable height