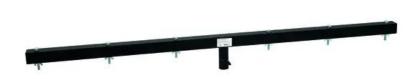

# **EUROLITE HLQ-456 Crossbar, solid**

Massive crossbeam with 35 mm stand sleeve for 6 spots, maximum load WLL 110 kg

**Art. No.: 59007077** GTIN: 4026397278026

List price: 51.05 €

incl. 19% VAT.

### Features:

- For 6 spots
- With fixation screw 1 x M10 x 20 mm
- LGA tested

## Package contents

- 1 x crossbar, 6 x mounting material

## **Technical specifications:**

| Maximum carrying capacity: | 110 kg               |
|----------------------------|----------------------|
| Attachment system:         | Ø 35mm               |
| Type (general stands):     | Accessory            |
| Material:                  | Steel, powder-coated |
| Dimensions:                | Width: 151 cm        |
|                            | Depth: 4,50 cm       |
|                            | Height: 14 cm        |
| Weight:                    | 4,05 kg              |