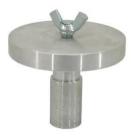

## **TVA-10L Adapter**

With TV spigot (28 mm), large mounting plate, maximum load WLL 100  $\mbox{kg}$ 

Art. No.: 59007071 GTIN: 4026397277968

#### Features:

- Adapter for installing a spot, speaker system etc. on a stand
- M10 wing bolt
- TV spigot
- M10 thread