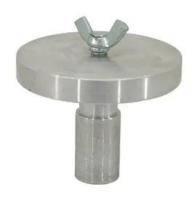

## **EUROLITE TVA-10L Adapter**

With TV spigot (28 mm), large mounting plate, maximum load WLL 100 kg

**Art. No.: 59007071** GTIN: 4026397277968

#### Features:

- Adapter for installing a spot, speaker system etc. on a stand
- M10 wing bolt
- TV spigot
- M10 thread

### **Technical specifications:**

| Maximum load BGV C1 (8-fold): | 50 kg              |
|-------------------------------|--------------------|
| Maximum load WLL (4-fold):    | 100 kg             |
| Attachment system:            | TV spigot Ø 28mm   |
| Type (general stands):        | Accessory          |
| Material:                     | Aluminum           |
| Plate:                        | 1,5 cm Ø 10 cm     |
| Thread:                       | M10 thread x 25 mm |
| Dimensions:                   | Length: 10 cm      |
|                               | Width: 10 cm       |
|                               | Height: 10 cm      |
|                               | Diameter: Ø 10 cm  |
| Weight:                       | 0,48 kg            |