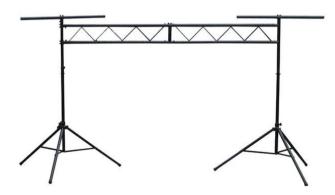

### **Show Stand II Alu PLUS**

It's really easy!

Art. No.: 59007012

GTIN:

#### Features:

lt's

really

easv!

- Quickly mounted it's really easy
- Including 3 m cross section and 2 x 1.3 m crossbeams
- Ideal for mobile discos, individual entertainers, ...
- Extendable with additional cross sections
- Max. carrying capacity of the system 25 kg
- Adjustable height