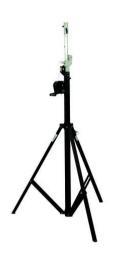

## STC-400 Lighting stand, 4m

High-quality winch-stand

#### Art. No.: 59007006

GTIN: 4026397197075

#### Features:

- Made of steel
- 1-gear winch for easy lifting of the loads
- Automatic braking system
- Safety-pins for mechanic locking
- One adjustable leg for levelling
- Ideal for mobile, professional lighting-systems or PA-systems
- Easy handling
- Complies with DIN 15560-27 and DIN EN ISO 12100-2
- Adjustable height