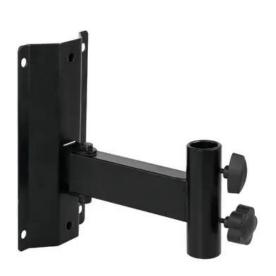

# **OMNITRONIC TV-1 Wall Mount with TV-Spigot**

Wall mount with TV spigot, max. load 30 kg

Art. No.: 59006997

GTIN: 4026397554885

#### Features:

- Usable as wall bracket or for trussing
- 180° rotatable boom
- Incl. 2 clamping screws for TV pin
- Material: steelColor: black

## **Technical specifications:**

| Maximum carrying capacity: | 30 kg            |
|----------------------------|------------------|
| Type (general stands):     | Other stands     |
| Material:                  | Steel            |
| Dimensions:                | Length: 13 cm    |
|                            | Diameter: Ø 3 cm |
| Weight:                    | 1,76 kg          |