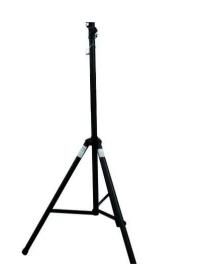

### STV-40S Steel Lighting Stand

Steel lighting stand with crossbar, max. load 18 kg, max. height 340 cm

Art. No.: 59006996

GTIN: 4026397646467

## STV-40S Steel Lighting Stand

Steel lighting stand with crossbar, max. load 18 kg, max. height 340  $\mbox{cm}$ 

#### Features:

- Stable lighting stand for mobile use
- The telescopic tube is additionally fixed with a safety pin
- For 4 spots
- Complies with DIN 15560-27 and DIN EN ISO 12100-2
- Adjustable height
- TV spigot
- For further information about this product, please refer to the Data Sheet under "Downloads"