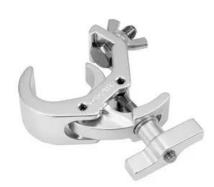

## **EUROLITE DEC-250 QUICK-LOCK Coupler silver**

Mounting coupler for 35 mm tube, maximum load WLL 50 kg

Art. No.: 59006961

GTIN: 4026397680270

**List price: 18.92 €** 

incl. 19% VAT.

## Features:

- QUICK-LOCK hook with large wing bolt for easier mounting
- M10 x 30 mm (8.8) fixation screw with butterfly nut M10 included

## **Technical specifications:**

| Maximum load BGV C1 (8-fold): | 25 kg            |  |
|-------------------------------|------------------|--|
| Maximum load WLL (4-fold):    | 50 kg            |  |
| Tube diameter sector:         | 30 - 35 mm       |  |
| Material:                     | Aluminum casting |  |
| Color:                        | Silver           |  |
| Mounting screw:               | M10              |  |
| Dimensions:                   | Length: 8,50 cm  |  |
|                               | Width: 3 cm      |  |
|                               | Depth: 12 cm     |  |
| Weight:                       | 0,24 kg          |  |