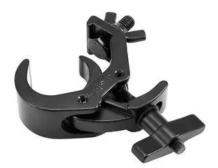

## EUROLITE DEC-250 QUICK-LOCK Coupler black

Mounting coupler for 35 mm tube, maximum load WLL 50 kg  $\,$ 

Art. No.: 59006959 GTIN: 4026397680287

#### Features:

- QUICK-LOCK hook with large wing bolt for easier mounting

- M10 x 30 mm (8.8) fixation screw with butterfly nut M10 included

### Technical specifications:

| -                             |                  |  |
|-------------------------------|------------------|--|
| Maximum load BGV C1 (8-fold): | 25 kg            |  |
| Maximum load WLL (4-fold):    | 50 kg            |  |
| Tube diameter sector:         | 30 - 35 mm       |  |
| Material:                     | Aluminum casting |  |
| Color:                        | Black            |  |
| Mounting screw:               | M8               |  |
| Dimensions:                   | Length: 8,50 cm  |  |
|                               | Width: 3 cm      |  |
|                               | Depth: 12 cm     |  |
| Weight:                       | 0,24 kg          |  |
|                               |                  |  |