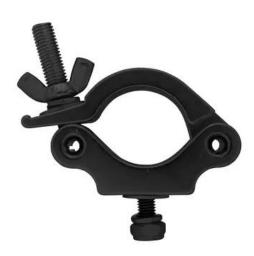

# **EUROLITE TPC-32 Coupler, black**

Mounting coupler for 50 mm tube, maximum load WLL 200 kg

Art. No.: 59006869 GTIN: 4026397664843

List price: 18.45 €

incl. 19% VAT.

### Features:

- Hook for installing projectors, lighting effects etc. via a truss system
- With countersunk mounting screw M10x35 mm
- Mounting of a half cone M10 is possible since the mounting screw can be turned as required (countersunk head)

## **Technical specifications:**

| Maximum load BGV C1 (8-fold): | 100 kg          |
|-------------------------------|-----------------|
| Maximum load WLL (4-fold):    | 200 kg          |
| Tube diameter sector:         | 44 - 50 mm      |
| Material:                     | Aluminum        |
| Color:                        | Black           |
| Mounting screw:               | M10             |
| Dimensions:                   | Length: 10 cm   |
|                               | Width: 3 cm     |
|                               | Depth: 11,50 cm |
| Weight:                       | 0,36 kg         |