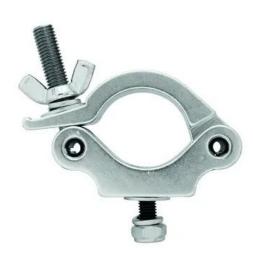

## **EUROLITE TPC-32 Coupler, silver**

Mounting coupler for 50 mm tube, maximum load WLL 200 kg

Art. No.: 59006868

GTIN: 4026397659702

List price: 16.54 €

incl. 19% VAT.

## Features:

- Hook for installing projectors, lighting effects etc. via a truss system
- With countersunk mounting screw M10x35 mm
- Mounting of a half cone M10 is possible since the mounting screw can be turned as required (countersunk head)

## **Technical specifications:**

| Maximum load BGV C1 (8-fold): | 100 kg                                          |
|-------------------------------|-------------------------------------------------|
| Maximum load WLL (4-fold):    | 200 kg                                          |
| Tube diameter sector:         | 44 - 50 mm                                      |
| Material:                     | Aluminum                                        |
| Color:                        | Silver                                          |
| Mounting screw:               | M10                                             |
| Dimensions:                   | Length: 10 cm<br>Width: 3 cm<br>Depth: 11,50 cm |
| Weight:                       | 0,37 kg                                         |