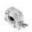

## **EUROLITE DEC-32 Coupler silver**

Mounting coupler for 35 mm tube, maximum load WLL 200 kg

Art. No.: 59006864 GTIN: 4026397680300

List price: 11.78 €

incl. 19% VAT.

## Features:

- Hook for installing projectors, lighting effects etc. via a truss system
- With countersunk mounting screw M10x35 mm
- Mounting of a half cone M10 is possible since the mounting screw can be turned as required (countersunk head)

## **Technical specifications:**

| Maximum load BGV C1 (8-fold): | 100 kg                                           |
|-------------------------------|--------------------------------------------------|
| Maximum load WLL (4-fold):    | 200 kg                                           |
| Tube diameter sector:         | 32 - 35 mm                                       |
| Material:                     | Aluminum                                         |
| Color:                        | Silver                                           |
| Mounting screw:               | M10                                              |
| Dimensions:                   | Length: 5,10 cm<br>Width: 3,50 cm<br>Depth: 8 cm |
| Weight:                       | 0,20 kg                                          |