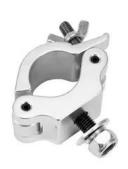

## **EUROLITE DEC-32 Coupler silver**

Mounting coupler for 35 mm tube, maximum load WLL 200 kg

Art. No.: 59006864 GTIN: 4026397680300

List price: 11.78 €

incl. 19% VAT.

## Features:

- Hook for installing projectors, lighting effects etc. via a truss system
- With countersunk mounting screw M10x35 mm
- Mounting of a half cone M10 is possible since the mounting screw can be turned as required (countersunk head)

## **Technical specifications:**

| Maximum load BGV C1 (8-fold): | 100 kg                                           |
|-------------------------------|--------------------------------------------------|
| Maximum load WLL (4-fold):    | 200 kg                                           |
| Tube diameter sector:         | 32 - 35 mm                                       |
| Material:                     | Aluminum                                         |
| Color:                        | Silver                                           |
| Mounting screw:               | M10                                              |
| Dimensions:                   | Length: 5,10 cm<br>Width: 3,50 cm<br>Depth: 8 cm |
| Weight:                       | 0,20 kg                                          |