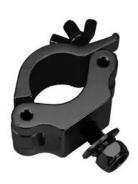

## **EUROLITE DEC-32S Coupler black**

Mounting coupler for 35 mm tube, maximum load WLL 200 kg

**Art. No.: 59006863** GTIN: 4026397680317

List price: 12.5 €

incl. 19% VAT.

## Features:

- Hook for installing projectors, lighting effects etc. via a truss system
- With countersunk mounting screw M10x35 mm
- Mounting of a half cone M10 is possible since the mounting screw can be turned as required (countersunk head)

## **Technical specifications:**

| Maximum load BGV C1 (8-fold): | 100 kg          |
|-------------------------------|-----------------|
| Maximum load WLL (4-fold):    | 200 kg          |
| Tube diameter sector:         | 32 - 35 mm      |
| Material:                     | Aluminum        |
| Color:                        | Black           |
| Mounting screw:               | M10             |
| Dimensions:                   | Length: 5,10 cm |
|                               | Width: 3,50 cm  |
|                               | Depth: 8 cm     |
| Weight:                       | 0,20 kg         |