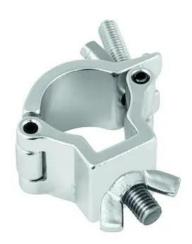

# **EUROLITE TPC-20 Coupler, silver**

Mounting coupler for 20 mm tube, maximum load WLL 10 kg

Art. No.: 59006859

GTIN: 4026397607666

### **Technical specifications:**

| Maximum load BGV C1 (8-fold): | 5 kg            |
|-------------------------------|-----------------|
| Maximum load WLL (4-fold):    | 10 kg           |
| Tube diameter sector:         | 18 - 20 mm      |
| Material:                     | Aluminum        |
| Color:                        | Silver          |
| Mounting screw:               | M6              |
| Dimensions:                   | Length: 5,50 cm |
|                               | Width: 2 cm     |
|                               | Depth: 4 cm     |
| Weight:                       | 0,04 kg         |