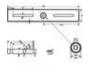

## **Technical specifications:**

| Maximum load BGV C1 (8-fold): | 90 kg                                         |
|-------------------------------|-----------------------------------------------|
| Maximum load WLL (4-fold):    | 180 kg                                        |
| Attachment system:            | TV spigot Ø 28mm                              |
| Type (general stands):        | Accessory                                     |
| Material:                     | Steel                                         |
| Width:                        | Maximum: 40,5 cm<br>Minimum: 16 cm            |
| Dimensions:                   | Length: 45 cm<br>Width: 8 cm<br>Height: 24 cm |
| Weight:                       | 2,88 kg                                       |