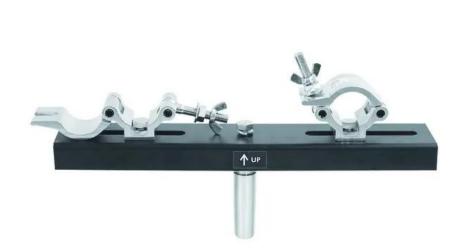

## **EUROLITE TAH-52 Truss Adapter w/ TV spigot**

Horizontal adapter with TV spigot from 160 to 405 mm, maximum load WLL 180 kg

**Art. No.: 59006820** GTIN: 4026397491227

**List price: 77.23 €** 

incl. 19% VAT.

## Features:

- Crossbeam adaptor for 50 mm tube
- Adjustable clamps
- TV spigot
- LGA tested
- For further information about this product, please refer to the Data Sheet under "Downloads"

## **Technical specifications:**

| Maximum load BGV C1 (8-fold): | 90 kg                                         |
|-------------------------------|-----------------------------------------------|
| Maximum load WLL (4-fold):    | 180 kg                                        |
| Attachment system:            | TV spigot Ø 28mm                              |
| Type (general stands):        | Accessory                                     |
| Material:                     | Steel                                         |
| Width:                        | Maximum: 40,5 cm<br>Minimum: 16 cm            |
| Dimensions:                   | Length: 45 cm<br>Width: 8 cm<br>Height: 24 cm |
| Weight:                       | 2,88 kg                                       |