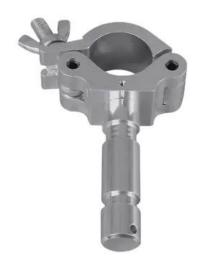

## **EUROLITE TPC-52 Coupler with Spigot**

Mounting coupler with TV spigot for 50 mm tube, maximum load WLL 1000 kg

**Art. No.: 59006810** GTIN: 4026397119657

#### Features:

TV spigot

### **Technical specifications:**

| Maximum load BGV C1 (8-fold): | 500 kg                                                 |
|-------------------------------|--------------------------------------------------------|
| Maximum load WLL (4-fold):    | 1000 kg                                                |
| Tube diameter sector:         | 45 - 50 mm                                             |
| Attachment system:            | TV spigot Ø 28mm                                       |
| Material:                     | Aluminum                                               |
| Color:                        | Silver                                                 |
| Dimensions:                   | Length: 24 cm Width: 5 cm Depth: 11,50 cm Height: 6 cm |
| Weight:                       | 0,85 kg                                                |