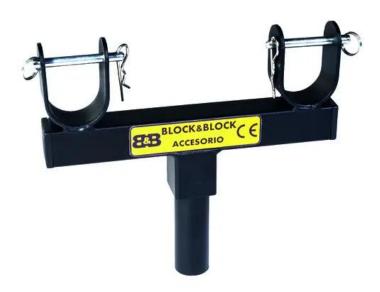

## **BLOCK AND BLOCK AM3502 Truss Support insertion 35mm male**

For 290 mm trusses with a tube diameter of 48 - 51 mm

**Art. No.: 59000478** GTIN: 4026397644777

List price: 71.28 €

incl. 19% VAT.

## **Technical specifications:**

| Maximum carrying capacity:                   | 300 kg        |
|----------------------------------------------|---------------|
| Attachment system: Pin: Ø 35mm Tube: Ø 50 mm | Pin: Ø 35mm   |
|                                              | Tube: Ø 50 mm |
| Type (general stands):                       | Accessory     |
| Weight:                                      | 1,44 kg       |