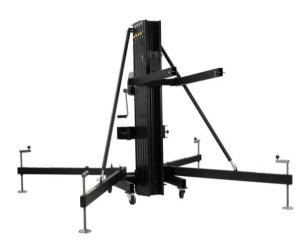

## ALFA-100 Truss lifter 400kg 8m

High-quality truss lift for loads up to 400 kg, made in EU

Art. No.: 5900043H

GTIN:

List price: 7495.81 €

incl. 19% VAT.

## Features:

- Five-part telescopic ground support
- Safety bolts to lock the different sections at different heights
- Locking bolts in the base area to lock the booms
- Booms with adjustable spindle and steel plate with non-slip rubber base
- Corrosion protection through epoxy coating
- Water level to ensure a vertical position
- Earthing connection
- Transport rolls to move the lift when retracted
- AL-KO 1201 PLUS winch: maximum load 1350 kg with automatic holding brake
- Galvanized steel ropes 7x19+1, manufactured in compliance with the standard 13414-1:2004, tensile strength 1770N/mm2
- Material: Carbon steel S-275-J0H, manufactured in compliance with the standards EN10219 and EN10305.5
- Adjustable height