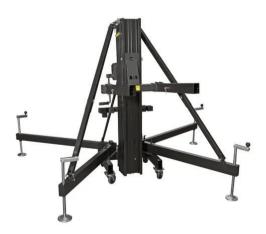

## ALFA-50 Truss lifter 550kg 5.1m

High-quality truss lift for loads up to 550 kg, made in EU

Art. No.: 5900043E

GTIN:

List price: 6305.81 € incl. 19% VAT

## Features:

- Four-part telescopic ground support
- Safety bolts to lock the different sections at different heights
- Locking bolts in the base area to lock the booms
- Booms with adjustable spindle and steel plate with non-slip rubber base
- Corrosion protection through epoxy coating
- Water level to ensure a vertical position
- Earthing connection
- Transport rolls to move the lift when retracted
- AL-KO 1201 PLUS winch: maximum load 1350 kg with automatic holding brake
- Galvanized steel ropes 7x19+1, manufactured in compliance with the standard 13414-1:2004, tensile strength 1770N/mm2
- Material: Carbon steel S-275-J0H, manufactured in compliance with the standards EN10219 and EN10305.5
- Complies with DIN EN 13157 and EN 12100 I und II
- Adjustable height