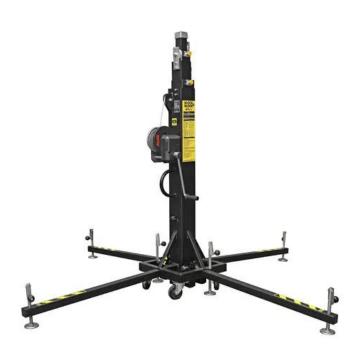

# BLOCK AND BLOCK BETA-90 Truss lifter 300kg 6.6m

High-quality truss lift for loads up to 300 kg, made in EU

**Art. No.: 59000414** GTIN: 4026397717624

List price: 2616.81 €

incl. 19% VAT.

### Features:

- Adjustable height
- With BGV-C1 test certificate

## **Technical specifications:**

| Maximum carrying capacity: | 300 kg                               |
|----------------------------|--------------------------------------|
| Minimum load:              | 25 kg                                |
| Height:                    | Maximum: 6,60 cm<br>Minimum: 1,84 cm |
| Attachment system:         | 50mm x 50mm                          |
| Type (general stands):     | Truss lifter                         |
| Weight:                    | 132,00 kg                            |