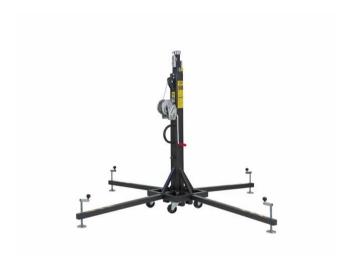

## Features:

- Five-part telescopic ground support
- Safety bolts to lock the different sections at different heights
- Locking bolts in the base area to lock the booms
- Booms with adjustable spindle and steel plate with non-slip rubber base
- Corrosion protection through epoxy coating
- Water level to ensure a vertical position
- Earthing connection
- Transport rolls to move the lift when retracted
- AL-KO COMPAC 900 winch: Maximum load 900 kg with automatic holding brake. CE declaration of conformity in compliance with the harmonized standards DIN EN 13157, EN 12100 I and II, EC Machinery Directive 2006/42/CE
- Galvanized steel ropes 6x19+1, manufactured in compliance with the standard 13414-1:2004, tensile strength 1770N/mm2
- Material: Carbon steel S-275-J0H, manufactured in compliance with the standards EN10219 and EN10305.5
- Adjustable height
- With BGV-C1 test certificate